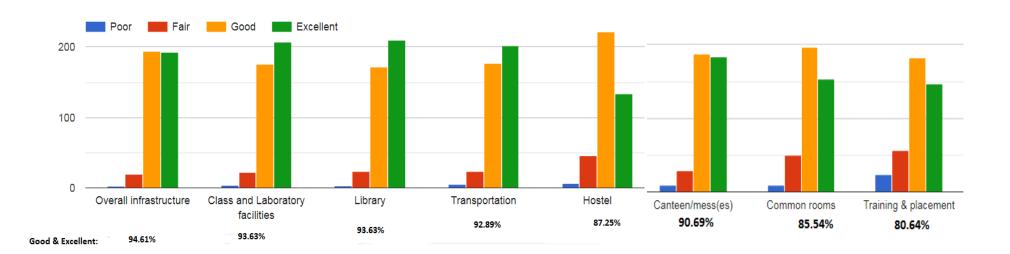

|            |      |      |           |
|    | Extracurricular activities                                                                                            |            |      |      |           |
| 7. | Is there anything else would like to share about your level of satisfaction with your campus life?                    |            |      |      |           |

Signature of the student

# Student satisfaction survey (2016-2020)

Overall, How satisfied are you with your educational experience at RVR & JC CE?

408 responses Good + Excellent: 92.16%



How would you rate the following aspects of your educational experience at RVR & JC CE?



How would you rate the following services/facilities at RVR & JC CE?



## How would you rate the following aspects of student life at RVR & JC CE?