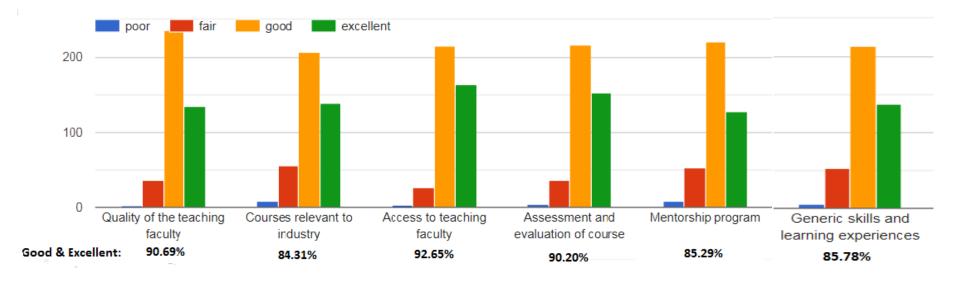

# Student satisfaction survey (2016-2020)

Overall, How satisfied are you with your educational experience at RVR & JC CE?

408 responses Good + Excellent: 92.16%

How would you rate the following aspects of your educational experience at RVR & JC CE?