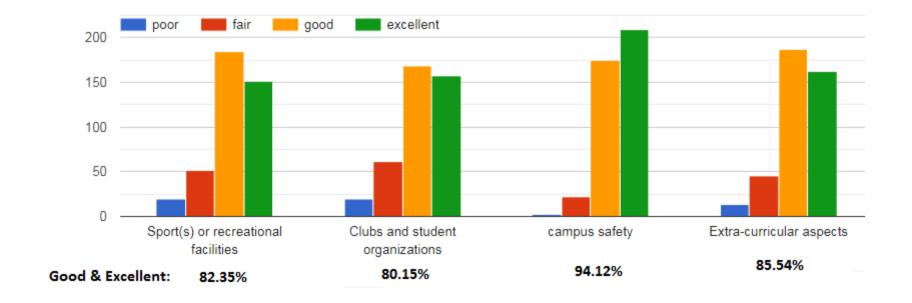

|      |      |           |
|    | Extracurricular activities                                                                                            |            |      |      |           |
| 7. | Is there anything else would like to share about your level of satisfaction with your campus life?                    |            |      |      |           |

Signature of the student

# Student satisfaction survey (2016-2020)

Overall, How satisfied are you with your educational experience at RVR & JC CE?

408 responses Good + Excellent: 92.16%



How would you rate the following aspects of your educational experience at RVR & JC CE?



How would you rate the following services/facilities at RVR & JC CE?



## How would you rate the following aspects of student life at RVR & JC CE?