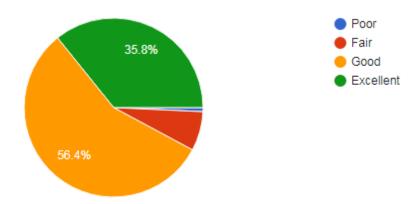

# Student satisfaction survey (2016-2020)

Overall, How satisfied are you with your educational experience at RVR & JC CE?

408 responses Good + Excellent: 92.16%

How would you rate the following aspects of your educational experience at RVR & JC CE?